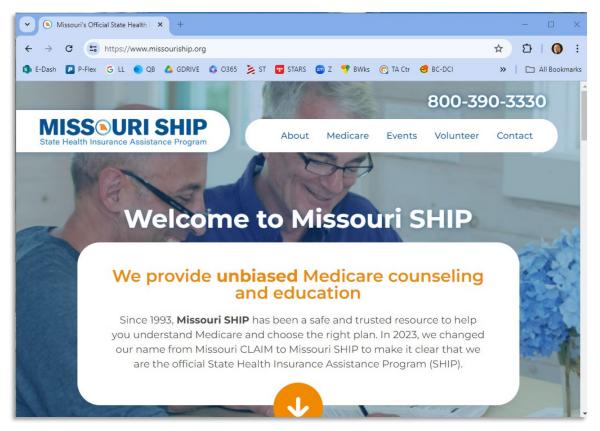

#### Who is Missouri SHIP?

Missouri SHIP is the Missouri State Health Insurance Assistance Program (SHIP). Trained counselors provide free, unbiased advocacy, education, & assistance to Missourians with Medicare & those who help them make informed decisions about their health insurance needs.

(800) 390-3330 or visit our website

missouriship.org